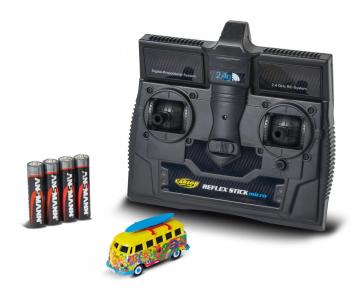

## Product Description

Hippie feeling for the H0 layout! In the 1960s and 1970s, the hippies made their way from Europe to South Asia. Their preferred means of transport: brightly painted VW T1 buses. The CARSON T1 Bus Flower Power in 1:87 scale impresses with a lovingly designed paint job and a surfboard on the roof. Like the other models in the 1:87 series, the remote-controlled Mini-T1 can be used perfectly on the H0 railway layout or desk thanks to its very small turning circle. It has a trouble-free 2.4 GHz remote control system that enables finely tuned control (digital proportional) of throttle and steering with steering trim. The built-in Li-lon drive battery guarantees a driving time of up to 70 minutes with only 30 minutes charging time and is charged directly at the transmitter via the power plug. This means that the small transporter in "flower power" design is always ready to drive, even when on the road. The functional front and rear lights round off the equipment of the RC transporter. The vehicle and transmitter are stored in a display case which is included. 4 AAA transmitter batteries complete the scope of delivery to a 100% complete set. Buy - Charge - Drive!

- Contents: Ready-to-run model, 2.4 GHz remote control with charging connection, driving battery 3.7 V-75 mAh Li-lon, storage case, 4x AAA transmitter batteries, instructions
- Technical data: Driving time 70 min
- · Age recommendation: from 8 years