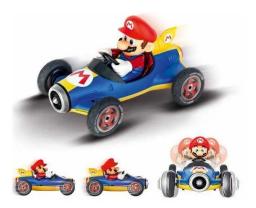

## Product Description

In Mario Kart™ 8, Mario races in his new kart in Mach 8 design along Rainbow Boulevard, through Bowser's fortress and over other exciting tracks. As usual, he meets up with his friends Luigi, Peach, Yoshi and Co. during the action-packed races. With the cool remote-controlled Carrera vehicle, Super Mario™ now makes the tracks unsafe in your children's room!

On a scale of 1:18, Mario whizzes along and even tilts in the direction of travel. He can accelerate up to 9 km/h and thanks to Full Function Technology he can also be steered very easily. The driving time of the RC car is about 20 minutes. After 50 minutes on the charger, Mario is then ready for the next adventure. Thanks to the interference-free 2.4 GHz technology, Mario can also duel with his friends, because up to 16 vehicles can drive at the same time. The remote-controlled kart is 25.5 cm long and looks just like its role model from the fun racer thanks to the Nintendo licence.

Notsuitable for children under 36 months. Legal minimum age: 6

- RC car with Nintendo licence
- Onroad
- Dynamic figure movement: Mario lies down in the respective direction of travel
- Scale: 1:18
- From 6 years