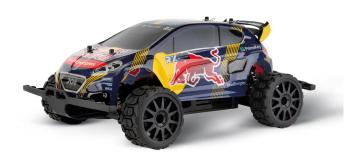

## 370183022 - RC Car, 2.4 GHz Red Bull Peugeot WRX 208 - Rallycross, Hansen -PX-, from 14 years old

from **92,29 EUR** 

shipping weight: 0.10 kg Manufacturer: Carrera

## Product Description

Start your off-road adventure with the Carrera Profi RC Red Bull Peugeot WRX208, Hansen. The licensed model looks almost exactly like the infamous racing car that skilfully roars through the muddy bends and hilly tracks of the world's rally circuits. Thanks to its high-quality technical equipment, the Carrera Profi RC Red Bull Peugeot WRX208 is perfectly equipped for racing at home on any surface, just like the big prototype.

Four-wheel drive, metal gearbox, oil-pressure shock absorbers and suspension ensure special driving comfort off-road and are robust enough to withstand even wild driving. Thanks to the splash water protection, the race goes on at up to 50 km/h even through puddles and snowdrifts. The long-lasting LiFePo4 battery supplies the vehicle with power for up to 15 minutes before it needs to be recharged via the included USB charging cable.

- Carrera Profi RC Red Bull Peugeot WRX208, Rallycross, Hansen
- Carrera Pro RCWith Red Bull licence
- Digital Proportional33.5 cm long
- All-wheel drive
- Driving time: 15 min
- Charging time: 80 min 2.4 GHz technology
- Splash-proofRechargeable battery
- Up to 50 km/hUSB
- From 14 years