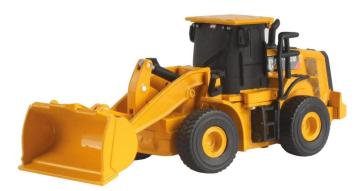

## Product Description

Discover the small wheel loader with big power! The remote-controlled Cat® 950M wheel loader on a scale of 1:64 is the perfect companion for construction site fans big and small from the age of 6. With original CAT® licence and FULL FUNCTION control, it offers precise forward, reverse, left and right control thanks to advanced 2.4 GHZ technology. The manually movable front bucket provides realistic playtime fun in the nursery or sandbox. Compact and with a length of 10.5 cm, it is ideal for taking along. Packed in the practical storage box, it is always ready for use.

- Scale: 1:64- ORIGINAL CAT® LICENSE- FULL FUNCTION forward, reverse, left, right controls with 2.4 GHZ technology- Manually moveable front bucket for realistic play fun-Ready for use in the CHILDREN'S ROOM OR THE SAND BOX- For all big and small CONSTRUCTION fans aged 6 and over- COMPACT vehicle measuring 10,5 cm, perfect to TAKE WITH YOU- Packed in practical storage box- Splash-proof- Driving time: 15 min- Length: 105 mm- Width: 38 mm- Height: 40 mm