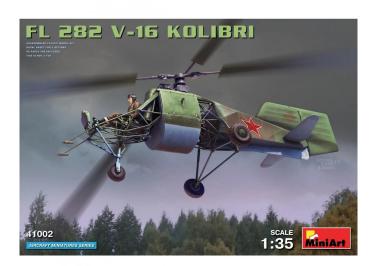

## Item no.: 370379 Model Kit,1:35 FL 282 V-16 Kolibri Helicopter

Item no.: 370379 shipping weight: 0.50 kg Manufacturer: MiniArt

## Product Description

The floor model is a replica of the V-16 Kolibri helicopter on a scale of 1:35.Caution!Not suitable for children under 3 years. Choking hazard due to small parts. Technical details:- scale: 1:35- not pre-assembled- not painted- for particularly realistic diorama scenarios- recommended age: 14 years and upIncluded in delivery:- kit for photo-etched parts- many decals and 2 decals- step-by-step installation instructions incl. picturesAttention:Additional tools, glue and paints may be required and are not included in the delivery. These must be purchased as an option. The parts can be painted according to your own ideas.