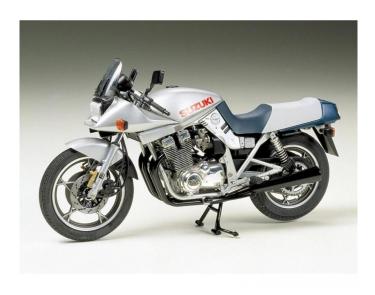

## 300014010 - Model Kit, 1:12 Suzuki GSX1100S Katana

## Product Description

The Suzuki GSX1100S Katana made its exciting debut at the IFMA trade fair in Cologne in 1980 and was presented to the public in 1981. The aggressive shape of the Katana designed by Hans Muth is reproduced in this plastic model kit. The mechanical tuning of the 4-cylinder DOHC engine as well as the ignition cables, brake lines and instrument cables recreated with vinyl hoses have been accurately captured. In addition, metal screws are included to add strength to parts such as the wheel axles. Fully synthetic rubber tyres front and rear feature tread patterns and are mounted on precisely reproduced replicas of Suzuki's famous star-shaped die-cast wheels to give the model an extremely realistic appearance.

- Scale 1:12- recommended age: 14 years and up- length 182 mm- contents: kit model (street version), engine, frame, motorbike stand, street tyres, exhaust system, instructions, decor- parts made of plastic- faithful reproduction of the Suzuki GSX1100S Katana- very detailed body trim parts- rubber tyres- glue, tools and paint are required for assembly