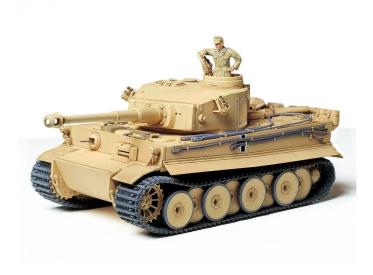

## 300035227 - Model Kit,1:35 Dt. Tiger I Init./Early Production

- Scale: 1:35- Recommended age: 14 years and up- Length 240 mm- Contents: Kit model, vehicle, 1 figure, instructions, decoration- The high-quality kit from TAMIYA must be assembled independently.- The independent assembly is accompanied by step-by-step or illustrated assembly instructions. - The assembly instructions are of course included in the delivery.- Based on the assembly instructions, the precisely fitting individual parts must be assembled. - The parts can be painted according to your own ideas.- Tools, glue and paint are not included in the plastic kit. These must be purchased as an option.