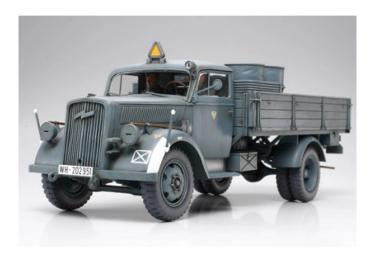

## Product Description

The floor model is a replica of the 3Ton 4x2 Cargo Truck, which was first produced in 1930. The Cargo proved to be quite versatile and was therefore also used in a wide variety of functions. For example, it served as a tanker, ambulance, radio truck as well as an all-purpose truck. The TAMIYA model kit version is a detailed representation of the Cargo Truck, which is easy to assemble due to the accurately fitting parts. Caution!Not suitable for children under 14 years.

- Scale 1:35- Recommended age: 14 years and up- Contents: vehicle, 2 figures, instructions, decoration- Length: 174 mm- The high-quality kit from TAMIYA must be assembled independently.- The independent assembly is accompanied by step-by-step or illustrated assembly instructions. - The assembly instructions are of course included in the delivery.- Based on the assembly instructions, the precisely fitting individual parts must be assembled. - The parts can be painted according to your own ideas.- Tools, glue and paint are not included in the plastic kit. These must be purchased as an option.