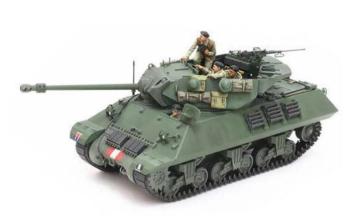

## Item no.: 370596 300035366 - Model Kit, 1:35 Brit. M10 IIC Achilles

shipping weight: 0.50 kg Manufacturer: TAMIYA

## Product Description

The floor model is a replica of the British Achilles tank destroyer. In early 1944 until the end of the Second World War, about 1000 of this type of tank were produced, as this tank was one of the few tanks that could penetrate the front armour of the German Tiger 1 due to its armament. The TAMIYA model ensures a high accuracy of fit and detail. - Scale: 1:35- Recommended age: 14 years and up- Length: 212 mm- Contents: vehicle, 3 figures, instructions, decoration- The high-quality kit from TAMIYA must be assembled independently.- The independent assembly is accompanied by step-by-step or illustrated assembly instructions. - The assembly instructions are of course included in the delivery.-Based on the assembly instructions, the precisely fitting individual parts must be assembled. - The parts can be painted according to your own ideas.- Tools, glue and paint are not included in the plastic kit. These must be purchased as an option.