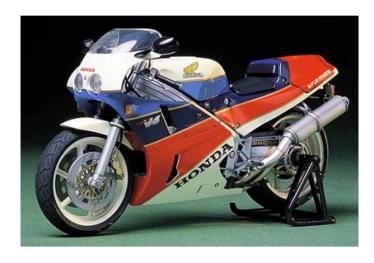

## Product Description

The floor model is a replica of the factory racing bike called the VFR750R released in 1987. The VFR750R is a road-going modification of the RVF750, which successfully competed in the World Endurance Championship. Accordingly, as in the RVF750, technologies from space technology as well as titanium, carbon fibre, Kevlar and magnesium have been used. Due to the high-quality aluminium frame and the rear wheel with central locking, the VFR750R became a collector's item even before it was produced. Caution: Not suitable for children under 14 years.

- Scale: 1:12- Recommended age: 14 years and up- Length 172 mm- Contents: Kit model (street version), engine, frame, fairing, racing motorbike stand, street tyres, exhaust system, instructions, decoration- The high-quality kit from TAMIYA must be assembled by the owner.- The independent assembly is accompanied by step-by-step or illustrated assembly instructions. - The assembly instructions are of course included in the delivery.- Based on the assembly instructions, the precisely fitting individual parts must be assembled. - The parts can be painted according to your own ideas.- Tools, glue and paint are not included in the plastic kit. These must be purchased as an option.