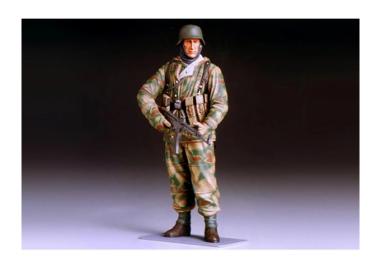

## 300036304 - Model Kit, 1:16 Figure German Infantry Soldier Winter

## Product Description

Soldier of the German Infantry in winter uniform. Attention! Not suitable for children under 14 years.

- Scale: 1:16- Recommended age: 14 years and up- Contents: Kit model, various accessories, 1 figure, instructions- The high-quality kit from TAMIYA must be assembled independently.- The independent assembly is accompanied by step-by-step or illustrated assembly instructions. - The assembly instructions are of course included in the delivery.- Based on the assembly instructions, the precisely fitting individual parts must be assembled. - The parts can be painted according to your own ideas.- Tools, glue and paint are not included in the plastic kit. These must be purchased as an option.