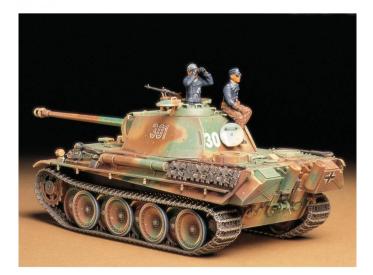

Item no.: 370302 300035176 - Model Kit,1:35 Dt. SdKfz.171 Panther G Late A.(2)

## Product Description

The Type G tank was first mass produced in spring 1943. It had sloping armour and a turret set far back on the hull with a 70mm Kwk42 L/70 gun.Matching Zimmerit decor 300012646 (apply to turret and hull before painting)Caution!Not suitable for children under 14 years.

- Recommended age: 14 years and up- Scale: 1:35- Length: 257 mm- Contents: vehicle, 2 figures, instructions, decoration- The high-quality kit from TAMIYA must be assembled independently.- The independent assembly is accompanied by step-by-step or illustrated assembly instructions. - The assembly instructions are of course included in the delivery.-Based on the assembly instructions, the precisely fitting individual parts must be assembled. - The parts can be painted according to your own ideas.- Tools, glue and paint are not included in the plastic kit. These must be purchased as an option.