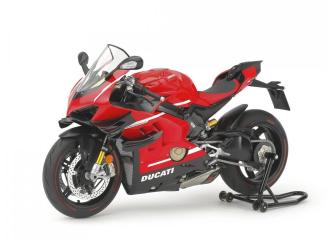

## 300014140 - Model,1:12 Ducati Superleggera V4, age 14+

## Product Description

Ducati Superleggera V4

- Scale: 1:12- Recommended age: 14 years and up- Contents: Kit model (street version), engine, frame, fairing, racing motorbike stand, semi-slick tyres, exhaust system, instructions, decal- Length: 17 6mm (198mm with racing stand)- Height: 98mm- parts made of plastic- faithful replica of the Ducati Superleggera V4 with all aerodynamic parts- V4 engine, swingarms, front fork, side fairing and tank are attached with screws- chain parts are divided into left into right components- detailed front and rear brake discs- incl. Metal transfer foil for realistic mirror surfaces- rubber tyres- incl. racing stand- glue, tools and paints are needed for assembly