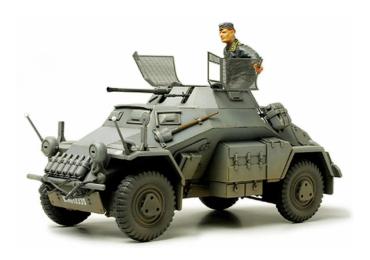

## 300035270 - Model Kit,1:35 Dt. SdKfz. 222 Lt. Späh.-Pz PE(1)

## Product Description

Developed in 1936, the Sd.Kfz. 222 had a V8 Type 108 engine with 3,517 cc and 75 hp, plus 4-wheel independent suspension and optional 4-wheel steering. It reached a top speed of 80 km/h on the level and 40 km/h off-road. It was equipped with a 20 mm KwK30 mounted in the turret. Caution: Not suitable for children under 14 years.

- Scale: 1:35- Length: 134 mm- Vehicle, 1 figure, instructions, decals, photo-etched parts- Recommended age: 14 years- The high-quality kit from TAMIYA must be assembled independently.- The independent assembly is accompanied by step-by-step or illustrated assembly instructions. - The assembly instructions are of course included in the delivery.- Based on the assembly instructions, the precisely fitting individual parts must be assembled. - The parts can be painted according to your own ideas.- Tools, glue and paint are not included in the plastic kit. These must be purchased as an option.