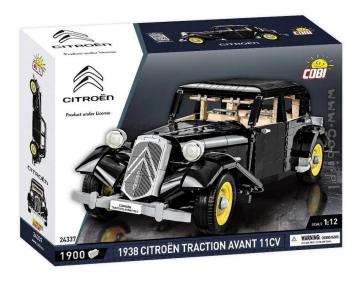

## Product Description

The Citroen Traction AVANT 11CV car, released under the licence of the automobile giant from France, is a set from which you will build the history of the automobile industry block by block! The original car was produced between 1937 and 1957. It featured a self-supporting body and front-wheel drive. The widely used and unofficial name of the car is Traction Avant, which means "front-wheel drive" in French.

The Citroen Traction 11CV car set consisted of carefully designed COBI building blocks with up to 1,900 high-quality elements. The car adds to the ever-growing collection of vehicles released in large 1:12 scale! This means that the car is huge and 37 cm long!

Consisting of over 1,900 elements, the set is not only a car with spinning wheels, hinged doors, but also a working steering wheel and spinning wheels, a tilting bonnet, a hinged boot, a recreated appearance of the engine and numerous details of the car's interior recreated from blocks.