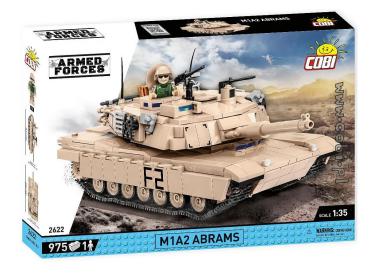

## M1A2 Abrams, model, 975 parts, from 9 years old

Use the COBI kit to build the Abrams M1A2 tank, developed under licence from General Dynamics Land Systems. The model has been recreated in sensational 1:35 scale. The latest version of this top tank offers even more detailed finishes. This was made possible by using new building blocks from the ever-growing catalogue of elements created by the COBI company. The model has only high-quality imprints that do not rub off during use. The vehicle has a working crawler chassis and hinged hatches where you can place the crew members. The vehicle turret and barrel are movable. A brick-mounted engine is located under a removable service hatch. The Abrams tank has been enriched with accessories such as a block bag, spare tracks, ammunition and two machine guns. The hatch allows access to the engine, which is replicated from blocks. The set includes a very interesting figure of an American tank driver equipped with a personal pistol. Attention: not suitable for children under 36 months!

- 975 high quality elements
  Made in the EU by a company with over 20 years of tradition
  The blocks meet the safety standards for products for children
- Fully compatible with other brands of clamp blocks Blocks with imprints do not deform or fade during play or when exposed to heat
- Clear and intuitive instructions based on drawings and symbols
- American tank figure
- Model dimensions (L x H x W): 27.5 cm (10.8") x 11.5 cm (4.5") x 11 cm (4.3")
- Age: from 9 years