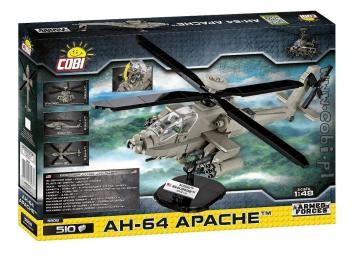

## COBI-5808 - AH-64 APACHE 1:35, model, 510 parts, from 7 years old

## Product Description

The famous Apache is a tactical U.S. Army attack helicopter designed to combat armored weapons and to support ground units. It was designed as a durable machine capable of operating in all weather conditions, regardless of the time of day or location. It has been continuously produced and modernized since the 1980s. Its excellent, modern design and great properties have made export versions of great interest to other countries all over the world. From this COBI building block kit you can build a highly accurate American AH-64 Apache helicopter with a scale of 1:48. The model has been covered with high-quality prints that do not wear out even during intense play. The prints mimic the painting of the vehicle in the colours of the USA and imitate the details of the helicopter. The Apache is equipped with rotating propellers and an opening cockpit. Two pilot figures and a display stand with a name plate are also included.

Caution! Not suitable for children under 3 years as small parts may be swallowed. Danger of choking!

- Length of the model: 30.5 cm / 12?
  Width: 10.5 cm / 4.1?
  Rotor diameter: 37 cm / 14.6?
  Height: 10.5 cm / 4.1?
  Scale: 1:48