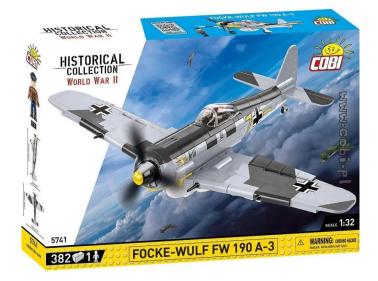

## Product Description

The Focke-Wulf Fw190 A-3 is a single-engine, single-seat German fighter aircraft from World War II. The A-3 version was produced from spring 1942 and was distinguished by the use of the more powerful BMW 801 D-2 engine and the first use of complementary conversion kits for underfloor armament.

The Focke-Wulf Fw190 A-3 aircraft model built from COBI building blocks is a faithfully reproduced 1:32 scale low-wing aircraft from World War II. The model features many movable elements such as a rotating propeller, movable wing ailerons or wheels with rubber tyres that can be folded into a horizontal position. Reproduced details and historic colours of the aircraft. The cockpit can be opened to place the German ace-inspired pilot figure in the seat. Thanks to a special presentation stand with a sign with the name of the aircraft and a place to put the figure, the whole set looks great! The model uses durable prints and historical markings. The set adds to the collection of WWII aircraft for history buffs, military enthusiasts and lovers of top quality block modelling!

Caution!Not suitable for children under 36 months. Legal minimum age: 7

- 382 high quality elements
- manufactured in the EU by a company with over 20 years of tradition
  the blocks meet the safety standards for children's products
- fully compatible with clamp blocks of other brands
- blocks with imprints do not deform and do not fade during play or under the influence of temperature
  clear and intuitive instructions based on drawings and symbols
- •
- German pilot figure
- a special display stand with a sign with the name of the aircraft dimensions of the model (L x W x H): 27,5 cm (10,8") x 32 cm (12,60") x 12 cm (4,72")