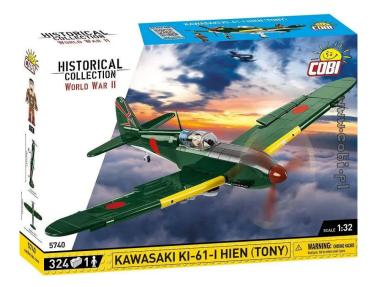

## Item no.: 358781 COBI-5740 - 'HC WWII /5740/ KAWASAKI KI-61-HIEN, 350 parts, from 7 years onwards

shipping weight: 0.60 kg Manufacturer: COBI

## Product Description

KAWASAKI KI-61 (Japanese "Flying Swallow"), Japanese fighter aircraft from the Second World War. The Americans initially suspected that the aircraft was a copy of the Italian design and gave it the nickname "Tony", indicating Italian roots. The official Japanese name is "Army Fighter Model 3". Over 3,000 copies were produced. It was first encountered by US airmen over Yokohama harbour during the Doolittle raid on 18 April 1942.

The Kawasaki aircraft was constructed from COBI building blocks in 1:32 scale using new elements. The model features many movable elements such as a rotating propeller, movable wing ailerons or wheels with rubber tyres that can be folded into a horizontal position. The details and historic colours of the aircraft have been recreated. The cockpit can be opened to put the pilot figure with its characteristic headband in the seat! Thanks to a special display stand with a sign with the name of the plane, the whole set looks great! The model uses durable prints and historical markings. The set completes the collection of World War II aircraft intended for lovers of history, military technology and lovers of the highest quality block modeling!

Caution!Not suitable for children under 36 months. Legal minimum age: 7

- 324 high quality elements
- manufactured in the EU by a company with over 20 years of tradition
- the clamping bricks meet the safety standards for children's products
  fully compatible with other brands of clamp blocks
- blocks with imprint do not deform and do not fade during play or under the influence of temperature
  clear and intuitive instructions based on drawings and symbols
- Japanese pilot figure •
- special display stand with one plate dimensions of the model (L x W x H): 29 cm (11.41 inches) x 38.5 cm (15.15 inches) x 11 cm (4.33 inches)