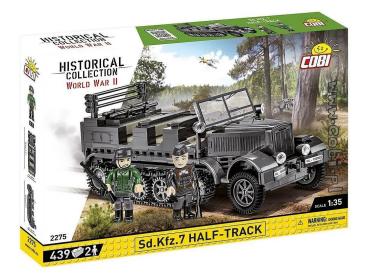

## Product Description

Sd.Kfz.7 is a German artillery tractor that was produced between 1934 and 1945. A total of slightly more than 12,000 units were produced. On the universal chassis of this vehicle, many types of vehicles were built for various purposes (armoured cabin version, command vehicles, observation vehicles, self-propelled anti-aircraft guns). In its basic version, the tractor could carry 11-12 people. The basic version of the vehicle from COBI is a great starting point for further fan modifications.

The Sd.Kfz.7 artillery tractor was constructed with attention to detail in a 1:35 scale model from 439 elements. It includes moving parts and high-quality, durable prints. The set is a perfect addition to the growing collection of historical 1/35th scale clamp brick vehicles. It will definitely find a place in your collection alongside Blitz trucks, Horch cars and other remarkable vehicles produced in the same series and scale by COBI. The set includes two figures. Luftwaffe soldier and infantry soldier of the Wehrmacht. Both figures are equipped with accessories such as block containers, weapons and headgear.

- 2 soldier figuresSd.Kfz.7 half-track vehicle model,
- Model dimensions (length x height) vehicle: 195 mm x 80 mm
- Scale 1:35
- Number of parts 439
- Minifigures 2
- Age group 8+