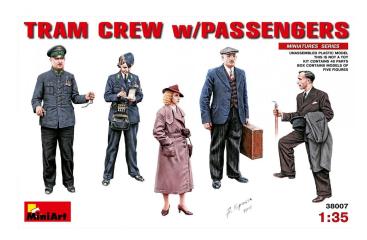

## 550038007 - Model Kit,1:35 Fig. Tram Staff w. Passengers. (5)

## Product Description

The floor model shows a detailed replica of a 2-person tram crew and 3 passengers on a scale of 1:35. Due to the different positions and equipment, the figures appear even more realistic and thus have a high level of detail. Caution! Not suitable for children under 3 years. Choking hazard due to small parts.

Technical details:- scale 1:35- not pre-assembled- not painted- variously positioned figures- for particularly realistic diorama scenarios- age recommendation: from 14 yearsScope ofdelivery:- kit on photo-etched parts- decals and decor- 5 figures- step-by-step assembly instructions incl. pictorial material. Attention:Additional tools, glue and paint may be required and are not included in the delivery. These must be purchased as an option. The parts can be painted according to your own ideas.