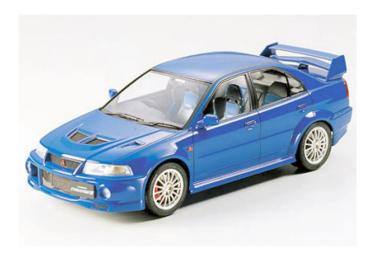

## 300024213 - Model Kit,1:24 Mitsubishi Lancer Evolution VI

## Product Description

The floor model is a replica of the Mitsubishi Lancer Evolution VI. This vehicle was the basis for the 1999 rally races. The TAMIYA model kit version impresses with its high accuracy of fit as well as the detailed workmanship, such as the striking two-stage rear wing, as well as a realistic representation of the suspension and the interior. Caution! Not suitable for children under 36 months. Choking hazard due to small parts.

Technical details:- scale 1:24- length 18.3 cm- not pre-assembled- not painted- many parts for especially realistic diorama scenarios- age recommendation: from 14 yearsScope ofdelivery:- kit on photo-etched parts- decals and decor- step-by-step installation instructions incl. picturesAttention:Any additionally required tools, glue and paints are not included in the scope of delivery. These must be purchased as an option. The parts can be painted according to your own ideas.