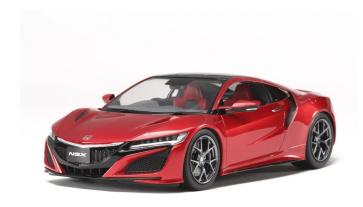

## 300024344 - Model Kit,1:24 HONDA NSX / ACURA NSX

## Product Description

The floor model is a 1:24 scale replica of the Honda NSX / ACURA NSX, which represents the next generation super sports car. The sports car is a highly technical and extremely exciting vehicle of its time. Due to the weight-saving design and a hybrid powertrain with three electric motors as well as the mid-sized 3.5-litre V6 engine with two turbochargers, the NSX is able to produce 573 hp. The car is driven by a nine-speed dual-clutch automatic transmission. Caution! Not suitable for children under 36 months. choking hazard due to small parts.