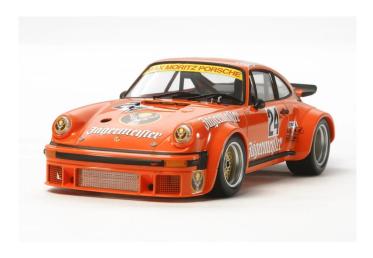

## Product Description

The TAMIYA Porsche Turbo RSR 934 in 1:24 scale, perfectly reproduces the dynamic shape and proportions of the legendary Jägermeister racing car of the Max Moritz team. The kit model features numerous detail solutions, such as photo-etched parts. The interior, racing body with ventilation grilles as well as the underbody including chassis and BBS alloy wheels have been reproduced down to the smallest detail. Clear glass parts for lighting and windows as well as metal-coated mirror stickers ensure a realistic appearance. The prototype was first used in 1976 in the Group 4 GT class. Thanks to the turbocharger, the 3-litre boxer engine delivered 260 hp, an above-average amount for the time, and equipped in this way, the Porsche Turbo 934 RSR was able to take victories in the German Racing Championship DRM and in the European GT Championship in its very first season. Caution! Not suitable for children under 36 months. choking hazard due to small parts.

Technical details:scale 1:24- length 17,9 cm- not pre-assembled- not painted- racing body with ventilation grills - detailed interior- BBS alloy wheels- clear glass parts - true to original underbody including chassis - many parts for especially realistic diorama scenarios- age recommendation: 14 years and olderScope of delivery:- kit on photo-etched parts-various decals and lots of decor- step-by-step installation instructions incl. Attention:Additional tools, glue and paints may be required and are not included in the delivery. These must be purchased as an option. The parts can be painted according to your own ideas.