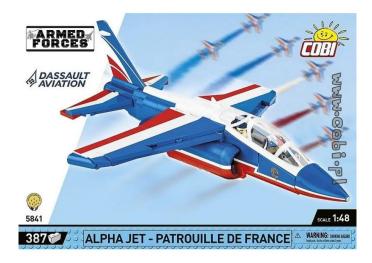

## COBI-5841 - Model Alpha Jet Patrouille de France, 387 parts, from 8 years old

## Product Description

The Patrouille Acrobatique de France is an aerobatic squadron of the French Air Force from 1946. The pilots of this elite team fly aircraft from Alpha Jet. The clamp brick model in the characteristic colours of the aerobatic squadron was developed in 1:48 scale under licence from Dassault Aviation. The model includes numerous prints and OPTIONAL decals to change the numbering of the aircraft. The landing gear of the aircraft can be easily removed as desired, for example to display the model. Simplified pilot figures can be placed in the hinged cockpit. The set includes a presentation stand to be built and a plate with the name of the model plus the emblem of the aerobatic squadron!

The Armed Forces series is designed for aviation, military and block model enthusiasts of the highest quality! The Dassault Alpha Jet is a training aircraft for advanced training and a light attack aircraft. It was created through Franco-German cooperation and entered service in the 1970s. Single-seat and two-seat (pilot and instructor) versions were produced. The Alpha Jet was in service in France, Germany, Belgium, Portugal and Egypt, among other countries. It is