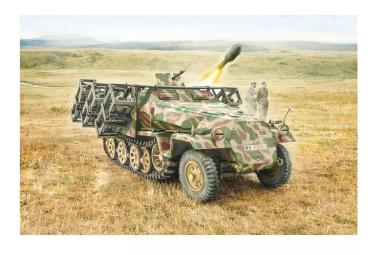

## Product Description

The Sd.Kfz.251 armoured personnel carrier was a half-track vehicle used extensively by the Wehrmacht during World War II. Thanks to its powerful Maybach six-cylinder engine, the tank was capable of reaching a speed of 55 km/h even on difficult terrain. It was mainly used as an infantry fighting vehicle; however, numerous versions were produced during the war to meet increasingly specific operational requirements. On the Sd.Kfz.251 the rocket launcher version Wurfrahmen was implemented. It was equipped with 6 packing cases, 3 on each side, designed to fire rockets of various sizes and was nicknamed the "Stuka on foot". Although it was not accurate, it could have an important psychological effect on enemy troops and proved to be a valuable support for ground troops, especially in urban combat.