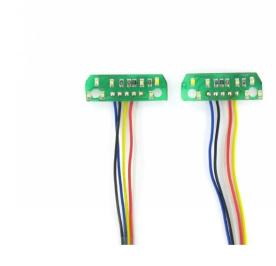

## 500907387 - Model kit,1:14 7.2V 7-chamber LED board Uni

## Product Description

7.2V 7-chamber LED board UniAttention!Not compatible with the TAMIYA MFC.Notsuitable for children under 3 years. Choking hazard due to small parts.

- Recommended age: 14 years and older- Scale: 1:14- 7-chamber electronics 7,2 Volt- 1 pair (1x left, 1x right)- equipped with SMD - LEDs- common positive pole- 4 light funct. Indicator, tail light, brake light and reversing light- Cable length: approx. 250mm- Suitable for item no. 500907037. The tail light is not included in the scope of delivery.