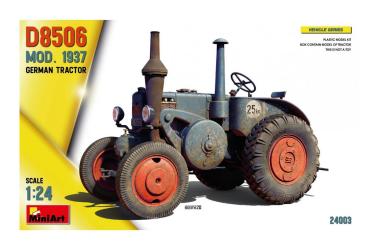

## 550024003 - Model Kit, 1:24 Dt. Tractor D8506 Mod. 1937

## Product Description

The floor model is a replica of a D8506 farm tractor in the modified version from 1937 in 1:24 scale. Removable gearbox covers and detailed engravings make the farm tractor look very realistic. In addition, the enclosed photo-etched parts round off the full-scale model. Caution! Not suitable for children under 3 years. Choking hazard due to small parts.

- Scale: 1:24- Design: farm tractor, model year 1937- Contents: kit, instructions, decor- Recommended age: 14 years and over