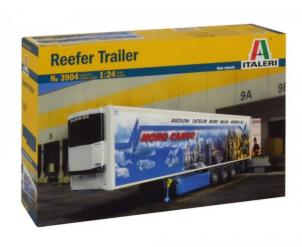

## 510103904 - Model Kit, 1:24 Reefer Trailer

## Product Description

The floor model is a replica of the Reefer trailer. This latest generation semi-trailer is representative of a large proportion of European road vehicles. With an efficient braking system, side impact protection and considerable load capacity, these trailers are widely used and manufactured by at least ten specialised companies offering a comprehensive range of variants to meet the specific requirements of individual customers. Caution! Not suitable for children under 3 years. Choking hazard due to small parts.

- Detailed model kit in 1:24 scale.- The floor model has dimensions: Length: 58.7 cm- The high quality kit from Italeri must be assembled independently.- The independent assembly is accompanied by step-by-step or illustrated assembly instructions. The assembly instructions are of course included in the delivery.- Based on the assembly instructions, the precisely fitting individual parts must be assembled. The parts can be painted according to your own ideas.- Tools, glue and paint are not included in the scope of delivery of the plastic kit. These must be purchased as an option.- Recommended age: 14 years and older.