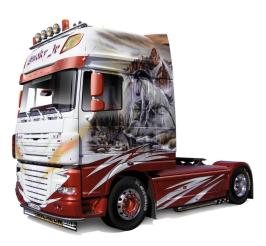

## Product Description

This DAF tractor unit is a redesigned version of the successful previous series. The XF105 offers high reliability and comfort in long-distance transport. It features very good mechanical reliability and excellent engine performance in a wide range of conditions and meets the strictest environmental standards. In addition, the cab offers the driver an extremely high level of protection in the event of an accident. The name "Smoky" comes from the racehorse that belonged to the driver's father (in this case "Junior") and that vanished into thin air like a puff of smoke in front of his opponents during the race when there was a chance to win. In a Wild West atmosphere, the horses are also the protagonists on the airbrushed sides of his DAF XF 105.