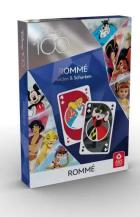

## 10038772-0001 - Disney 100 - Rummy, for 2-6 players, from 8 years (DE edition)

## Product Description

A highlight for all rummy lovers is the new Disney 100 Rummy from ASS Altenburger. The cards show different Disney characters from the past to the present (such as Alice in Wonderland, Mickey Mouse, Nemo or Arielle). But watch out! In the game there are not only heroes but also villains who compete against each other in the game. Classic rummy can be played as well as other cool card games. The packaging is finished with a shiny silver foil and the cards are made of high-quality linen paper. This makes the card set particularly high quality and makes it something very special.