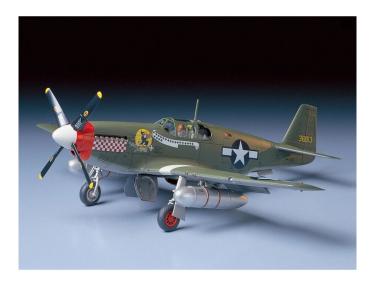

## 300061042 - Model Kit,1:48 US P-51B Mustang North Americ.

## Product Description

The floor model is a replica of the North American P-51B Mustang aircraft. The engine of this aircraft was derived from the original P-51A Apache engine, which was used for the RAF Mustang 1 ground attack and photo reconnaissance aircraft. In 1940, the Packard Motor Company began licensed production of the Merlin V-1650-1 engine, which was powered by a new supercharger drive and used in the first P-51B version of the Mustang.

Caution: Not suitable for children under 36 months due to small parts which may be swallowed, choking hazard.

- Recommended age: 14 years and over- Scale: 1:48- Length: 205 mm- Contents: Kit model, length 205 mm, 1 figure, instructions, decoration