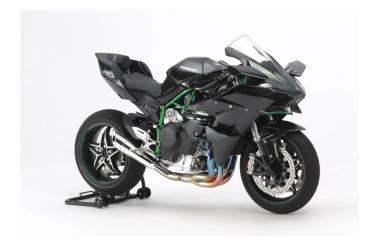

## Product Description

This floor model is a replica of the Kawasaki Ninja H2R. Due to the parts used, the Kawasaki Ninja H2R is a showcase machine for the race track. Technical features such as traction control and engine brake control are perfectly tuned for the race track as standard. The detailed representation of the motorbike's fairing, which in the original is made of bare carbon fibre and black chrome-plated parts, reflects TAMIYA's attention to detail.

- Detailed model kit in 1:12 scale- The high-quality kit from TAMIYA has to be assembled by yourself. The independent assembly is accompanied by step-by-step or illustrated assembly instructions. The assembly instructions are of course included in the delivery. Based on the assembly instructions, the precisely fitting individual parts must be assembled. The parts can be painted according to your own ideas. Tools, glue and paint are not included in the plastic kit. These must be purchased as an option. Caution! Not suitable for children under 36 months due to small parts that may be swallowed, choking hazard.
- Recommended age: 14 years and over- Scale: 1:12- Contents: Kit model, racing version, engine, frame, fairing, racing motorbike stand, semi-slick tyres, exhaust system, instructions