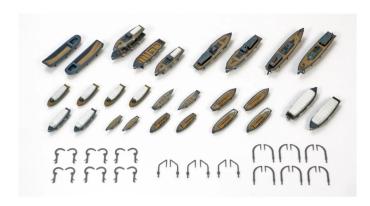

## Product Description

This set contains 28 boats of different types (11 types in total). Furthermore, this set has photo-etched parts, which represent the deck in detail. The set can be used for the new 1:350 Yamato kit as well as for the other 1:350 WWII ship models of the Japanese Navy.