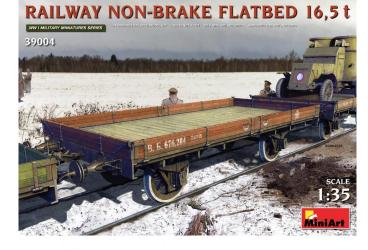

Item no.: 370382 550039004 - Model kit, 1:35 flatbed wagon 16.5t unbraked

Item no.: 370382 shipping weight: 0.50 kg Manufacturer: MiniArt

## Product Description

- Highly detailed model
- Sides can be displayed closed or open
- Can be installed on European or Russian track
- Working wheels
- Photo-etched parts included
- Decal sheet for 8 variants
- Railway track (Russian gauge) included
- Notsuitable for children under 3 years. Choking hazard due to small parts.

- Scale: 1:35

- Contents: Kit model, photo-etched parts, opening doors, various accessories, instructions, decoration

- Age recommendation: from 14 years

Specifications

Scan this QR code to view the product All details, up-to-date prices and availability