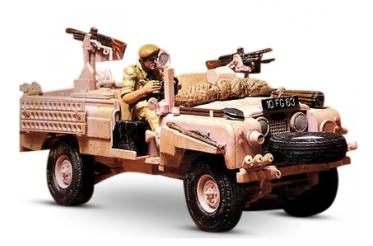

## Product Description

The "Special Air Service" is a small, highly motorised and well-trained unit for observation, reconnaissance and attack purposes. In the short time since its formation in 1941, the SAS has always been on the move.

- Detailed model kit in 1:35 scale- The high-quality kit from TAMIYA must be assembled independently.- The independent assembly is accompanied with the help of step-by-step or illustrated assembly instructions. The assembly instructions are of course included in the delivery.- Based on the assembly instructions, the precisely fitting individual parts must be assembled. The parts can be painted according to your own ideas.- Tools, glue and paint are not included in the plastic kit. These must be purchased as an option. Notsuitable for children under 36 months.

- Recommended age: from 14 years- Scale: 1:35- Number of parts: 136- Contents: Kit model, vehicle, 1 figure, instructions, decoration