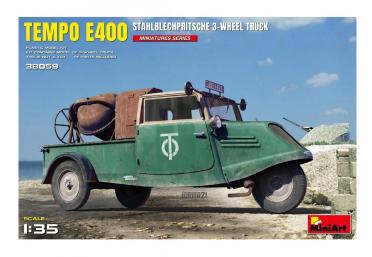

## Model Kit,1:35 Tempo E400 Sheet Steel Platform 3-Wheel

## Product Description

The floor model shows a detailed replica of a 3 wheel Tempo E400 sheet steel flatbed truck, in the scale of 1:35. The included photo-etched parts make the flatbed truck look more realistic and can therefore be used in a variety of diorama scenarios.