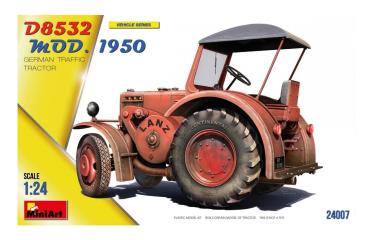

## Item no.: 370830 Model Kit,1:24 Tractor D8532 Mod.1950

Item no.: 370830 shipping weight: 1.00 kg Manufacturer: MiniArt

## Product Description

The floor model is a replica of a tractor with the model number D8532 in the 1950 version on a scale of 1:24. Removable gearbox covers and detailed engravings make the tractor look very realistic. In addition, the included decal sheets round off the tractor, with the possibility of decaling in 4 different variants and transparent plastic parts. Caution: Not suitable for children under 3 years. Danger of suffocation due to small parts.

- Scale: 1:24- Version farm tractor- Model year 1950- Contents: Kit model, instructions, decoration