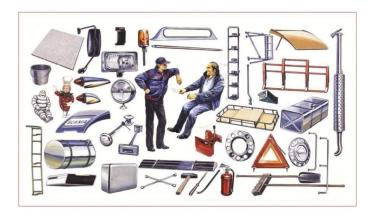

## Product Description

The floor model is a replica of Truck Accessories. Our accessory kit 764 offers you the possibility to spice up your truck kits with additional exhaust pipes, chromed parts, spoilers, nameplates, additional headlights as well as tools and other items. Our kit also includes two figures to complete your truck. A large decal with many symbols and colour stripes allows you to decorate your trucks as you see them on the road today.

- Detailed model kit in 1:24 scale
- The high-quality kit from Italeri must be assembled by yourself
  The self-assembly is accompanied by step-by-step or illustrated assembly instructions. The assembly instructions are of course included in the delivery
  Based on the assembly instructions, the precisely fitting individual parts must be assembled. The parts can be painted according to your own ideas
  Tools, glue and paint are not included in the plastic kit. These must be purchased as an option
- Notsuitable for children under 36 months.