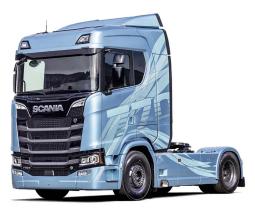

## Item no.: 370819 510003961 - Model Kit,1:24 Scania 770 4x2 Normal Roof

from 61,04 EUR

Item no.: 370819 shipping weight: 1.00 kg Manufacturer: ITALERI

## Product Description

Scania's S-series is a benchmark in the market for heavy commercial and industrial vehicles designed to meet the demands of logistics and long-haul transport. The new S-series was launched by the famous Scandinavian manufacturer in the second half of the last decade with innovative design solutions. In fact, the new design was developed to optimise the use of space in the cab and increase driver comfort.

Through state-of-the-art control and driver assistance systems, great importance is attached to active and passive safety. In addition, the new, attractive and modern design has also been developed with a view to improving the vehicle's aerodynamics and reducing fuel consumption. The Scania S770 4x2 'Normal Roof' with its compact cab is the ideal solution for many professional and operational needs and complements the 'Highline' extended cab version of the tractor unit from the renowned Scandinavian manufacturer of heavy commercial and industrial vehicles. Notsuitable for children under 36 months.