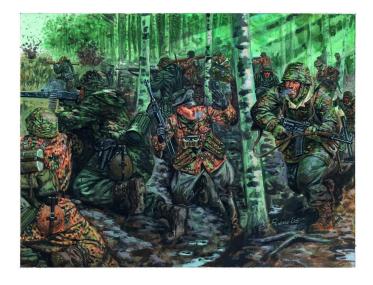

## Product Description

The 1/72nd scale floor model is a replica of elite German forces that fought during the siege of Bastogne on 21 December 1944. With the help of this figure set it is possible to make any diorama look authentic as well as realistic.