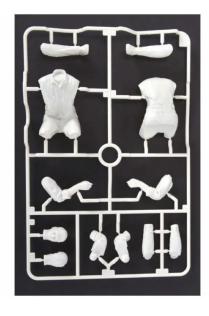

## 300056536 - Model Kit,1:14 Truck Driver Figure Kit

## Product Description

Add a whole new level of realism to your 1:14 scale tractor with this collectible figure, originally included with the Grand Hauler (item 56344). It is now available as a separately sold option part.

Can be attached with double-sided tape or glue. Note that some models require the figure to be modified for attachment.

Caution!Not suitable for children under 36 months due to small parts which may be swallowed, choking hazard. Contents: Kit for truck driver figure / tractor driver figure