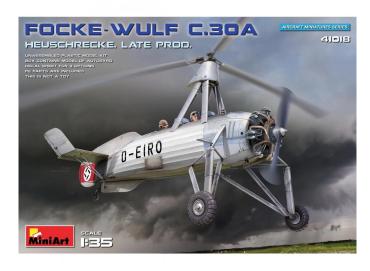

## 550041018 - Model Kit,1:35 FW C.30A Locust Late Prod.

## Product Description

The Focke-Wulf Fw-30 Heuschrecke was a German reconnaissance gyroplane (gyrocopter) from the interwar period and World War II. The length of this aircraft was 6 metres with a main rotor diameter of about 11.3 metres. The take-off weight of the machine did not exceed 730 kg. Propulsion was provided by a single 7-cylinder Siemens Sh 14A engine with 140 hp. The aircraft had no permanent on-board armament.