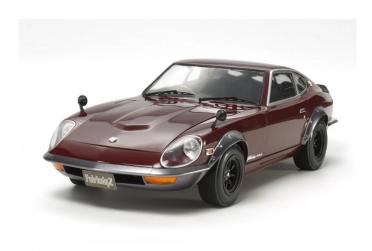

## 300012051 - Model Kit,1:12 Nissan Fairlady 240ZG Street Custom

## Product Description

This 1/12th scale kit is a faithful reproduction of the distinctive Nissan Fairlady 240ZG design. The Street-Custom version has a length of 337mm.

The powerful 6-cylinder in-line engine has been reproduced in detail including carburettor and smallest metal parts. Rubber tyres with RS Watanabe 8-spoke rims give the look an extraordinary appearance. In addition, the Nissan Fairlady 240ZG impresses with movable doors, bonnet and boot lid.

 $\label{lem:caution:Not suitable for children under 36 months. Choking hazard due to small parts.$ 

- 1:12 scale kit- length: 337mm, width: 151mm, height: 101mm- detailed replica of the distinctive Nissan Fairlady 240ZG design- the powerful 6-cylinder in-line engine has been reproduced in detail incl. carburettor, metal parts- realistic interior with roll cage, seats and photoetched parts- rubber tyres with RS Watanabe 8-spoke rims- doors, bonnet etc. can be opened