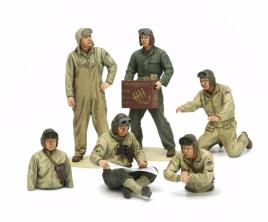

## 300035347 - Model Kit,1:35 US Tank Crew (6)

## Product Description

The floor model is a replica of a six-man European tank crew.

- Detailed model kit in 1:35 scale
- The high quality kit from TAMIYA has to be assembled by the customer
  The self-assembly is accompanied by step-by-step or illustrated assembly instructions. The assembly instructions are of course included in the delivery
  Based on the assembly instructions, the precisely fitting individual parts must be assembled. The parts can be painted according to your own ideas
  Tools, glue and paint are not included in the plastic kit. These must be purchased as an option

Notsuitable for children under 36 months.

- Age recommendation: from 14 yearsScale: 1:35
- Contents: Kit model, 6 figures, instructions, decoration