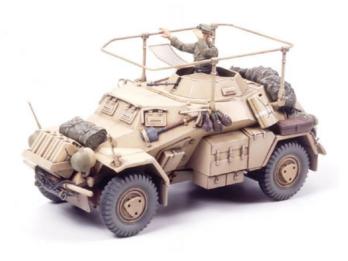

## 300035268 - Model Kit,1:35 Dt. SdKfz.223 Leichter Späh.Pz (2)

## Product Description

WWII SdKfz.223 Light Scout Pz

- Detailed model kit in the scale of 1:35

- The scale model has dimensions: Length: 14,0 cm
  The high quality kit from TAMIYA has to be assembled by yourself
  The self-assembly is accompanied by step-by-step or illustrated assembly instructions. The assembly instructions are of course included in the delivery
  Based on the assembly instructions, the precisely fitting individual parts must be assembled. The parts can be painted according to your own ideas
  Tools, glue and paint are not included in the plastic kit. These must be purchased as an option

Notsuitable for children under 36 months.

- Length: 140 mm
  Age recommendation: from 14 years
  Contents: Kit model, vehicle, 1 figure, instructions, decor, photo-etched parts

Specifications

Scan this QR code to view the product All details, up-to-date