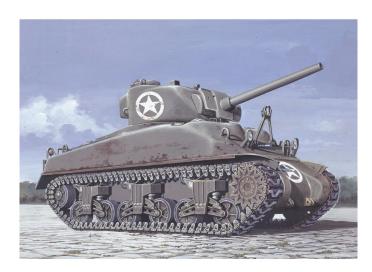

Item no.: 369809 510007003 - Model Kit,1:72 M4 Sherman

Item no.: 369809 shipping weight: 0.50 kg Manufacturer: ITALERI

## Product Description

The floor model is a replica of the M4 Sherman. The Sherman is one of the most famous tanks of the Second World War and was also the standard tank of the Allied armies. The M4 was fairly well armoured, but not enough to compare with the 88 mm guns of the Germans. It had a valid engine, was reliable and had sufficient range as well as armament.