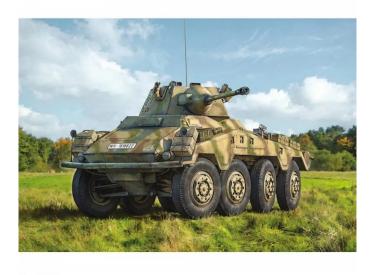

## Product Description

The German armoured car 'Schwerer Panzerspähwagen Sd.Kfz. 234/2", known as the "Puma", was developed and produced by the German war machine in the final years of the Second World War. The vehicle proved to be an excellent combination of mobility, protection and firepower, based on operational experience gained by the Wehrmacht in the early stages of the conflict.

Since 1939, the German Army had used armoured vehicles very effectively for advanced reconnaissance tasks and to support its troops on the ground. The "Puma" was initially a reconnaissance vehicle, but because of its 50 mm KwK 39 L / 60 gun, it could be used just as effectively in offensive actions against infantry and other armoured vehicles. It was used in limited numbers on both the Eastern and Western Fronts. The highly effective independent suspension of the eight wheels and the powerful engine enabled the Puma to reach speeds of up to 90 km/h on all types of terrain.