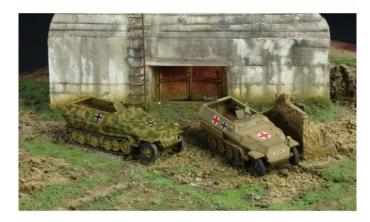

## Item no.: 369476 510107516 - Model Kit,1:72 SD.Kfz.251/1 Ausf. C Fast Assm. Kit

from 12,21 EUR

Item no.: 369476 shipping weight: 0.50 kg Manufacturer: ITALERI

## Detailed model kit in 1:72 scale.

The high quality kit from Italeri has to be assembled by yourself. The self-assembly is accompanied by step-by-step or illustrated assembly instructions. The assembly instructions are of course included in the delivery.

Caution: Not suitable for children under 36 months due to small parts which may be swallowed, risk of suffocation.

Contents: Kit for 2 models, instructions, decoration
Scale: 1:72
Age recommendation: 14 years