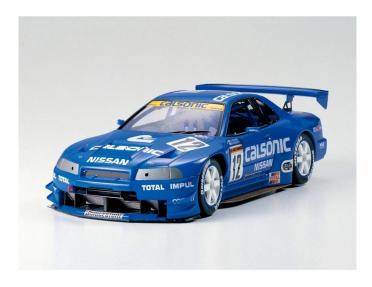

## Product Description

The floor model is a replica of the Calsonic Skyline Nissan GT-R 34, which is a significant improvement on the unrivalled Nissan Skyline GT-R of the 1970s Japanese touring car races. Compared to the R33 released in 1995, the R34 was more compactly built and had a narrower wheelbase, so it was adapted to the new chassis model. With the exception of the roof, the body was made entirely of carbon fibre and featured a large curved wing on the rear - just one example of its aerodynamic and stylish shape. The latest version of the Skyline GT-R, the R34, promises to add more GT championship titles to Nissan's illustrious racing history.